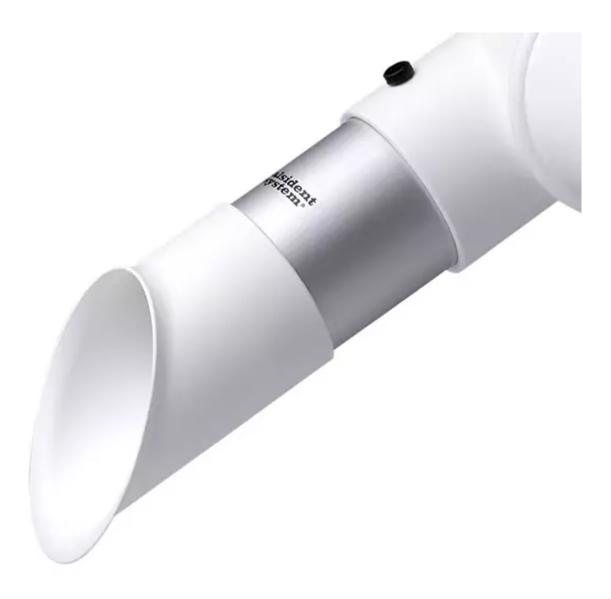

## Extractor tube, white, lenght 250mm

The angled shape of the extractor tube ensures high efficiency as the extractor tube gets close to the source without obstructing the work process.

The angled shape of the extractor tube ensures high efficiency as the extractor tube gets close to the source without obstructing the work process.

The extractor tube made of anodized aluminum has been developed for the local exhaust with no special requirements for chemical resistance or the conductivity.

The tube is also provided with an extra tip made of polypropylene.